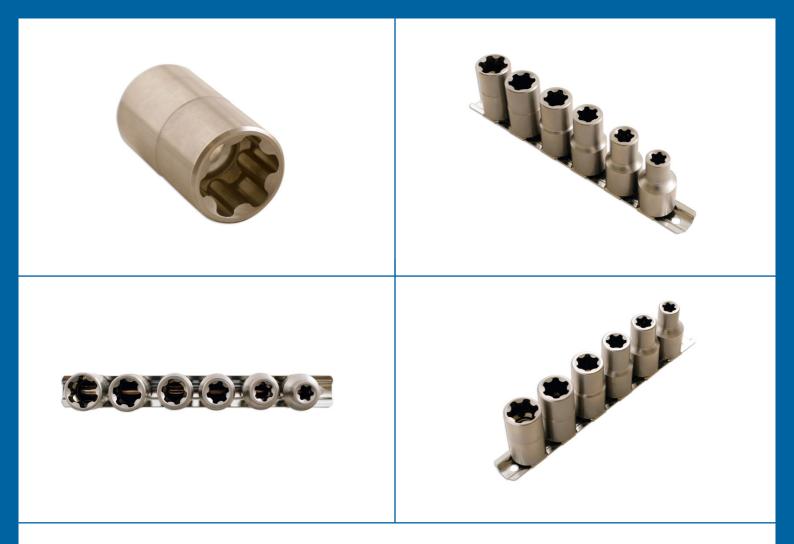

## Torx Plus® Socket Set 1/2"D 6pc

A set of EP (6-sided) Torx Plus® profile 1/2"D sockets, from 10EP to 20EP, allows power to be transfered to Torx Plus® fastenings without damage.

## **Additional Information**

- Socket sizes: 10EP, 12EP, 14EP, 16EP, 18EP and 20EP.
- Torx Plus® (6 sided) profile x 37mm long.
- Torx Plus® EPL (6 sided) profile maximises torque transfer to the fastener, and is commonly found on specialist automotive applications, such as automatic gearboxes and clutches.
- · Supplied on a socket rail.
- · Manufactured from satin finish chrome vanadium.