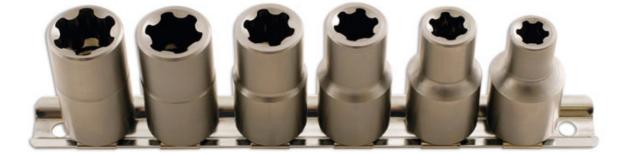

## Torx Plus® Socket Set 1/2"D 6pc

A set of EP (6-sided) Torx Plus® profile 1/2"D sockets, from 10EP to 20EP, allows power to be transfered to Torx Plus® fastenings without damage.

## **Additional Information**

- Socket sizes: 10EP, 12EP, 14EP, 16EP, 18EP and 20EP.
- Torx Plus® (6 sided) profile x 37mm long.
- Torx Plus® EPL (6 sided) profile maximises torque transfer to the fastener, and is commonly found on specialist automotive applications, such as automatic gearboxes and clutches.
- · Supplied on a socket rail.
- · Manufactured from satin finish chrome vanadium.